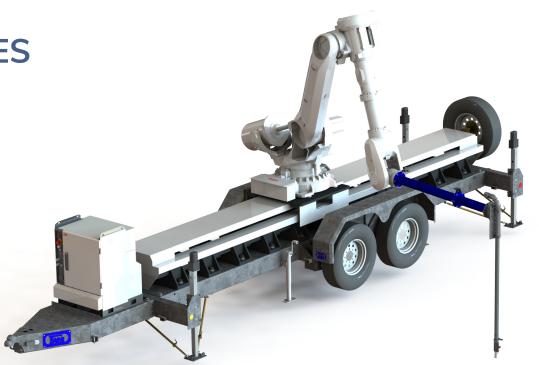

## TURNKEY MOBILE INDUSTRIAL

## 7-Axis 3D printing system on a 6 m flatbed trailer

This printer is able to travel to remote locations and operate in-situ. It is suitable for printing homes, urban furniture, landscaping features and other small and medium parts. Only 2 hour setup time.

## **PRICE INCLUDES**

Robotic arm printer
Trailer
Mixing pump
Control panel
Hoses, nozzles
Softwares
Axis extensions
Wagon cover, scaffolding
1 Week 3DCP course
Commissioning
Onsite training
After sale support